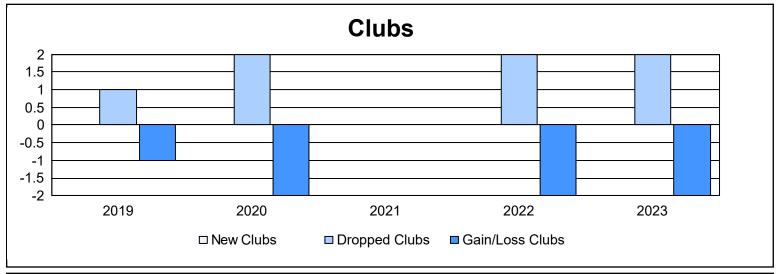

District 1 G

As of June 2023 Cumulative

| Year      | New<br>Clubs | Dropped<br>Clubs | Gain/<br>Loss<br>Clubs | New<br>Members | Charter<br>Members | Reinstate<br>Members | Transfer<br>Members | Total<br>Member<br>Added | Total<br>Members<br>Dropped | Gain/<br>Loss<br>Members |
|-----------|--------------|------------------|------------------------|----------------|--------------------|----------------------|---------------------|--------------------------|-----------------------------|--------------------------|
| 2018-2019 | 0            | 1                | -1                     | 46             | 0                  | 1                    | 0                   | 47                       | 97                          | -50                      |
| 2019-2020 | 0            | 2                | -2                     | 41             | 0                  | 1                    | 0                   | 42                       | 104                         | -62                      |
| 2020-2021 | 0            | 0                | 0                      | 28             | 0                  | 0                    | 4                   | 32                       | 78                          | -46                      |
| 2021-2022 | 0            | 2                | -2                     | 35             | 0                  | 1                    | 0                   | 36                       | 87                          | -51                      |
| 2022-2023 | 0            | 2                | -2                     | 60             | 0                  | 2                    | 0                   | 62                       | 101                         | -39                      |
| Average   | 0            | 1                | -1                     | 42             | 0                  | 1                    | 1                   | 44                       | 93                          | -50                      |