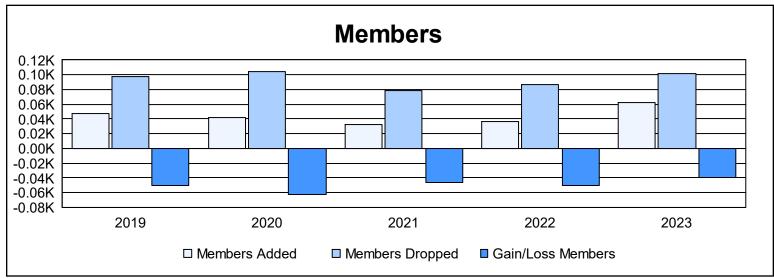

District 1 G

As of June 2023 Cumulative

| Year      | New<br>Clubs | Dropped<br>Clubs | Gain/<br>Loss<br>Clubs | New<br>Members | Charter<br>Members | Reinstate<br>Members | Transfer<br>Members | Total<br>Member<br>Added | Total<br>Members<br>Dropped | Gain/<br>Loss<br>Members |
|-----------|--------------|------------------|------------------------|----------------|--------------------|----------------------|---------------------|--------------------------|-----------------------------|--------------------------|
| 2018-2019 | 0            | 1                | -1                     | 46             | 0                  | 1                    | 0                   | 47                       | 97                          | -50                      |
| 2019-2020 | 0            | 2                | -2                     | 41             | 0                  | 1                    | 0                   | 42                       | 104                         | -62                      |
| 2020-2021 | 0            | 0                | 0                      | 28             | 0                  | 0                    | 4                   | 32                       | 78                          | -46                      |
| 2021-2022 | 0            | 2                | -2                     | 35             | 0                  | 1                    | 0                   | 36                       | 87                          | -51                      |
| 2022-2023 | 0            | 2                | -2                     | 60             | 0                  | 2                    | 0                   | 62                       | 101                         | -39                      |
| Average   | 0            | 1                | -1                     | 42             | 0                  | 1                    | 1                   | 44                       | 93                          | -50                      |